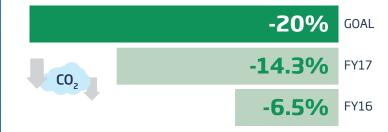

### **CARBON REDUCTION PER UNIT DELIVERED**

202 SAVING 64,700,000 KMS AND OVER 54,000 tCO<sub>2</sub> FY17