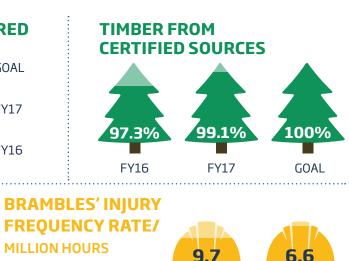

f progress**

Brambles' business model successfully combines the circular and sharing economies and in FY17, our network circulated 590 million reusable platforms through a system of 500,000 customer touch points in over 60 supply chains worldwide. Each time our customers choose Brambles' share and reuse solutions over one way packaging, carbon emissions are reduced, waste is avoided, and raw materials are saved. **This is circularity, at a global scale.** 



### **CARBON REDUCTION PER UNIT DELIVERED**





202 SAVING 64,700,000 KMS AND OVER 54,000 tCO<sub>2</sub> FY17

#### 

1.4

4,600+ 🐪

4,329

tonnes of **food** 

megalitres of **water** 

million tonnes of waste

177

FY16

Enough waste to fill

Enough drinking water to fill III **BOO+** olympic swimming pools

Enough food to make



FY16

FY17

### SITES ACHIEVING ZERO WASTE



WORKED

PLASTIC



### **EMPLOYEE SURVEY** 72% ENGAGEMENT AND 69% ENABLEMENT



**91%** OF SURVEYED EMPLOYEES BELIEVE BRAMBLES IS COMMITTED TO THE RIGHT SUSTAINABILITY ACTIONS

## Recognition

Brambles' sustainable business model, our sustainability programme and strong approach to governance have been consistently recognised as leading our industry category.





FY17 Brambles' Sustainability Highlights WATCH THE VIDEO vimeo.com/235659001



### Dow Jones Sustainability World Index (DJSI)

# Dow Jones Sustainability Indices

In Collaboration with RobecoSAM 📢

#### **MSCI ESG Leaders Index**

MSCI

### **Sustainalytics**



**TOP 10%** OF COMPANIES ANALYSED GLOBALLY ACHIEVING THE MAXIMUM AAA RATING

### **"LEADER" TOP 1%** OF THE 89 COMPANIES