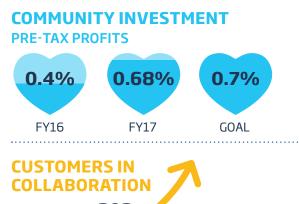

### **EMPLOYEE SURVEY** 72% ENGAGEMENT AND 69% ENABLEMENT

**91%** OF SURVEYED EMPLOYEES BELIEVE BRAMBLES IS COMMITTED TO THE RIGHT SUSTAINABILITY ACTIONS