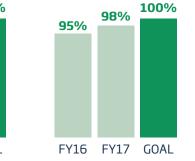

circular and sharing economies and in FY17, our network circulated 590 million reusable platforms through a system of 500,000 customer touch points in over 60 supply chains worldwide. Each time our customers choose Brambles' share and reuse solutions over one way packaging, carbon emissions are reduced, waste is avoided, and raw materials are saved. **This is circularity, at a global scale.** 



### **CARBON REDUCTION PER UNIT DELIVERED**





202 SAVING 64,700,000 KMS AND OVER 54,000 tCO<sub>2</sub> FY17

#### 

1.4

4,600+ 🐪

4,329

tonnes of **food** 

megalitres of **water** 

million tonnes of waste

177

FY16

Enough waste to fill

Enough drinking water to fill III **BOO+** olympic swimming pools

Enough food to make



FY16

FY17

### SITES ACHIEVING ZERO WASTE



WORKED

PLASTIC



### **EMPLOYEE SURVEY** 72% ENGAGEMENT AND 69% ENABLEMENT



**91%** OF SURVEYED EMPLOYEES BELIEVE BRAMBLES IS COMMITTED TO THE RIGHT SUSTAINABILITY ACTIONS

## Recognition

Brambles' sustainable business model, our sustainability programme and strong approach to governance have been consistently recognised as leading our industry category.





FY17 Brambles' Sustainability Highlights WATCH THE VIDEO vimeo.com/235659001



### Dow Jones Sustainability World Index (DJSI)

# Dow Jones Sustainability Indices

In Collaboration with RobecoSAM 📢

#### **MSCI ESG Leaders Index**

MSCI

### **Sustainalytics**



**TOP 10%** OF COMPANIES ANALYSED GLOBALLY ACHIEVING THE MAXIMUM AAA RATING

### **"LEADER" TOP 1%** OF THE 89 COMPANIES ANALYSED

**Macquarie Bank** 



TOP TIER OF THE **TOP 100 ASX**