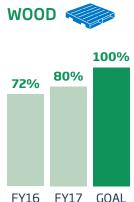

### **CARBON REDUCTION PER UNIT DELIVERED**

202 SAVING 64,700,000 KMS AND OVER 54,000 tCO<sub>2</sub> FY17